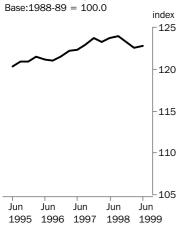

## MANUFACTURING DIVISION INDEX

| Period    | Index numbers(a)        | % change from<br>corresponding quarter<br>of previous year | % change from previous period         |
|-----------|-------------------------|------------------------------------------------------------|---------------------------------------|
|           | index ridinioris(d)     | · · · · · · · · · · · · · · · · · · ·                      | · · · · · · · · · · · · · · · · · · · |
| 1995-1996 | 121.1                   |                                                            | 2.5                                   |
| 1996-1997 | 121.8                   |                                                            | 0.6                                   |
| 1997-1998 | 123.4                   |                                                            | 1.3                                   |
| 1998-1999 | 123.1                   |                                                            | -0.2                                  |
| 1995      |                         |                                                            |                                       |
| June      | 120.3                   | 3.9                                                        | 1.2                                   |
| September | 120.9                   | 4.0                                                        | 0.5                                   |
| December  | 120.9                   | 3.2                                                        | 0.0                                   |
| 1996      |                         |                                                            |                                       |
| March     | 121.5                   | 2.2                                                        | 0.5                                   |
| June      | 121.1                   | 0.7                                                        | -0.3                                  |
| September | 121.0                   | 0.1                                                        | -0.1                                  |
| December  | 121.5                   | 0.5                                                        | 0.4                                   |
| 1997      |                         |                                                            |                                       |
| March     | 122.2                   | 0.6                                                        | 0.6                                   |
| June      | 122.3                   | 1.0                                                        | 0.1                                   |
| September | 122.9                   | 1.6                                                        | 0.5                                   |
| December  | 123.7                   | 1.8                                                        | 0.7                                   |
| 1998      |                         |                                                            |                                       |
| March     | 123.3                   | 0.9                                                        | -0.3                                  |
| June      | 123.7                   | 1.1                                                        | 0.3                                   |
| September | 124.0                   | 0.9                                                        | 0.2                                   |
| December  | 123.2                   | -0.4                                                       | -0.6                                  |
| 1999      |                         |                                                            |                                       |
| March     | 122.5                   | -0.6                                                       | -0.6                                  |
| June      | 122.8                   | -0.7                                                       | 0.2                                   |
|           | (a) Base of each index: | 1988-89 = 100.0                                            |                                       |