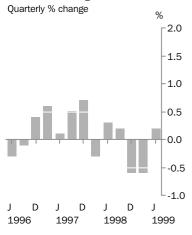

## MANUFACTURING DIVISION INDEX

| Period    | Index numbers(a)        | % change from<br>corresponding quarter<br>of previous year | % change from previous period         |
|-----------|-------------------------|------------------------------------------------------------|---------------------------------------|
|           | index ridinioris(d)     | · · · · · · · · · · · · · · · · · · ·                      | · · · · · · · · · · · · · · · · · · · |
| 1995-1996 | 121.1                   |                                                            | 2.5                                   |
| 1996-1997 | 121.8                   |                                                            | 0.6                                   |
| 1997-1998 | 123.4                   |                                                            | 1.3                                   |
| 1998-1999 | 123.1                   |                                                            | -0.2                                  |
| 1995      |                         |                                                            |                                       |
| June      | 120.3                   | 3.9                                                        | 1.2                                   |
| September | 120.9                   | 4.0                                                        | 0.5                                   |
| December  | 120.9                   | 3.2                                                        | 0.0                                   |
| 1996      |                         |                                                            |                                       |
| March     | 121.5                   | 2.2                                                        | 0.5                                   |
| June      | 121.1                   | 0.7                                                        | -0.3                                  |
| September | 121.0                   | 0.1                                                        | -0.1                                  |
| December  | 121.5                   | 0.5                                                        | 0.4                                   |
| 1997      |                         |                                                            |                                       |
| March     | 122.2                   | 0.6                                                        | 0.6                                   |
| June      | 122.3                   | 1.0                                                        | 0.1                                   |
| September | 122.9                   | 1.6                                                        | 0.5                                   |
| December  | 123.7                   | 1.8                                                        | 0.7                                   |
| 1998      |                         |                                                            |                                       |
| March     | 123.3                   | 0.9                                                        | -0.3                                  |
| June      | 123.7                   | 1.1                                                        | 0.3                                   |
| September | 124.0                   | 0.9                                                        | 0.2                                   |
| December  | 123.2                   | -0.4                                                       | -0.6                                  |
| 1999      |                         |                                                            |                                       |
| March     | 122.5                   | -0.6                                                       | -0.6                                  |
| June      | 122.8                   | -0.7                                                       | 0.2                                   |
|           | (a) Base of each index: | 1988-89 = 100.0                                            |                                       |